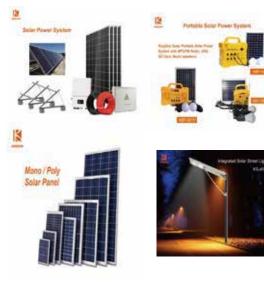

## NANJING KINGSUN SOLAR TECHNOLOGY CO.,LTD

Our products are exported to Europe, Middle East, Africa, South America, Australia, New Zealand and Aisa countries with RoHS certificates of international quality standard, also we have flexible and timely after-sales service.

ADDRESS: C1506 HIMALAYA CENTER,12 MINZHI ROAD YUHUATAI DISTRICT NANJING 210019 CHINA CONTACT: ZOU AIHUA MOB: 18921409789 025-52291670 WEBSITE: www.kingsunenergy.com EMAIL: sales@kingsunenergy.com