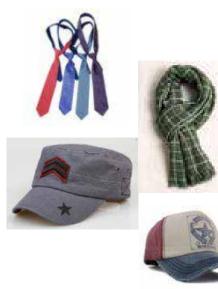

## NANJING TANXIAO BESTWEAR CO., LTD.

Tan Xiao Bestwear Co., Ltd. is specialized in manufacturing and exporting various kinds of hats, and caps, such as infant hat, girls hats, visor baseball caps. We are also engaged in outputting different scarves, earmuffs, socks, flags, pet sweaters, and accessory items like bandana, headband and so on.